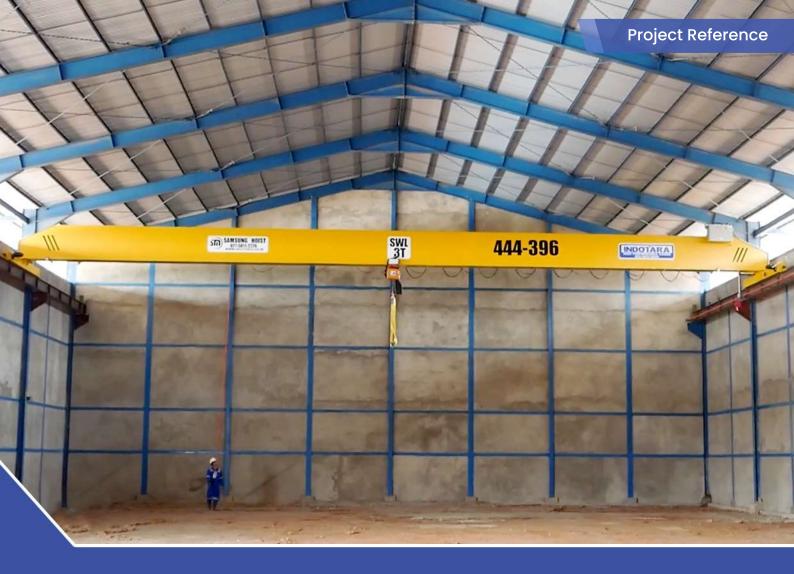

#### PT. KARUNIA TUNGGAL NUGRAHA

Jambi, Sumatera Barat

- Samsung Hoist
- Heavy Duty Overhead Crane 3 Ton Jotun Paint Polyurethane
- Span 22.4m
- Long Travel 66m
- Lifting Height 8m