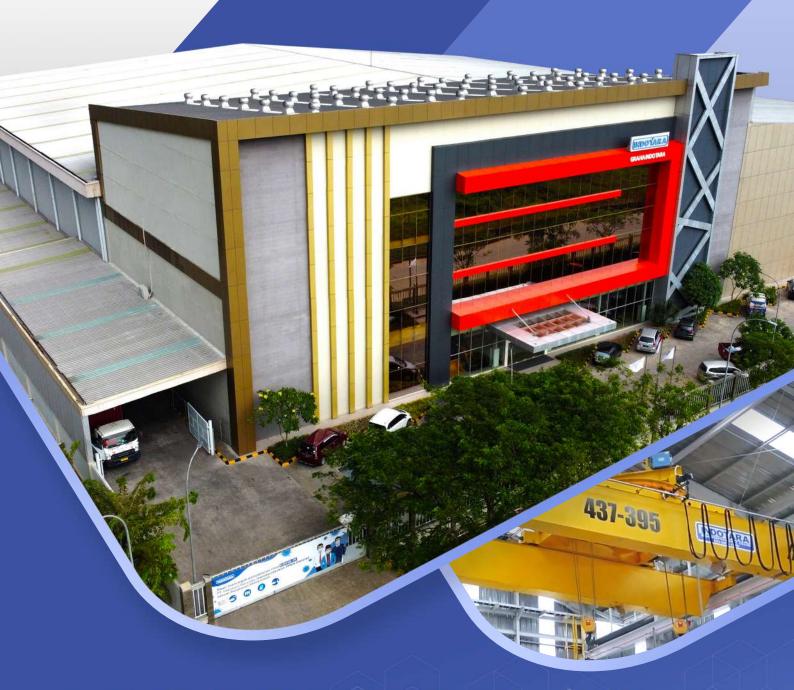

#### **About Us**

PT. Indotara Persada has a Warehouse & Showroom with a total area of 25000m2, which functions for Production Operations, Quality Control, Product Display and After Sales Service Customer Needs located in the Millennium Industrial Area Cikupa Tangerang.