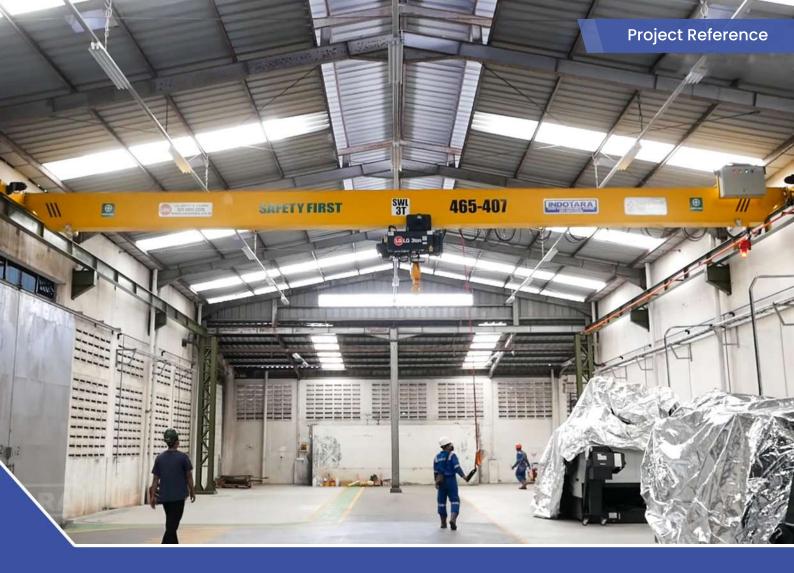

#### PT. SEACON INDONESIA SERVIS

Cakung, Jakarta Utara

- Podem Wirerope 10 MT525 H10 V4 4/1 M LC 52 20/5 x 2 Unit
- Heavy Duty Overhead Crane Single Box Girder x 2 Set Girder
- Capacity 7500kgs
- Span 20.46 Meter
- Long Travel 90 Meter
- Lifting Height 6.2 Meter