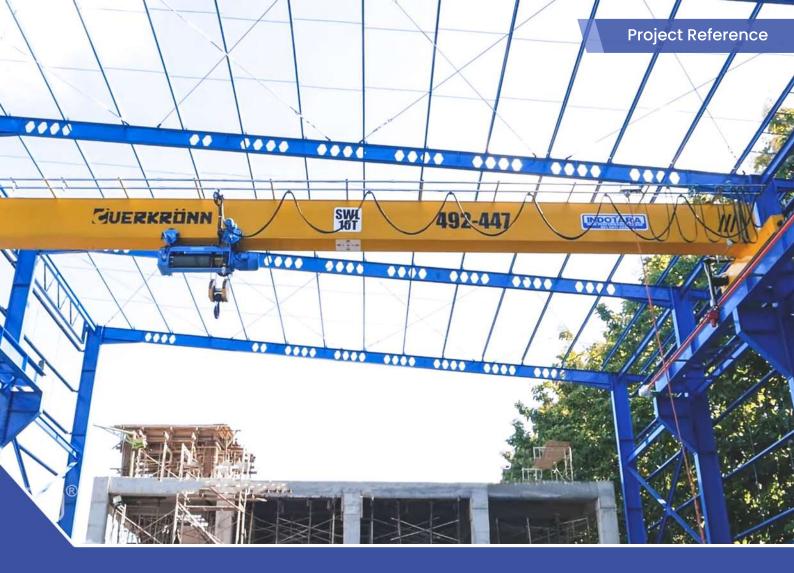

#### PT. BRUDER KONSTRUKSI NUSANTARA

Lombok, Indonesia

- Verkronn Wire Rope Hoist
- Heavy Duty Overhead Crane Capacity 10 Ton
- Jotun Paint Polyurethane
- Span 14.25 Meter
- Long Travel 20 Meter
- Lifting Height 8 Meter