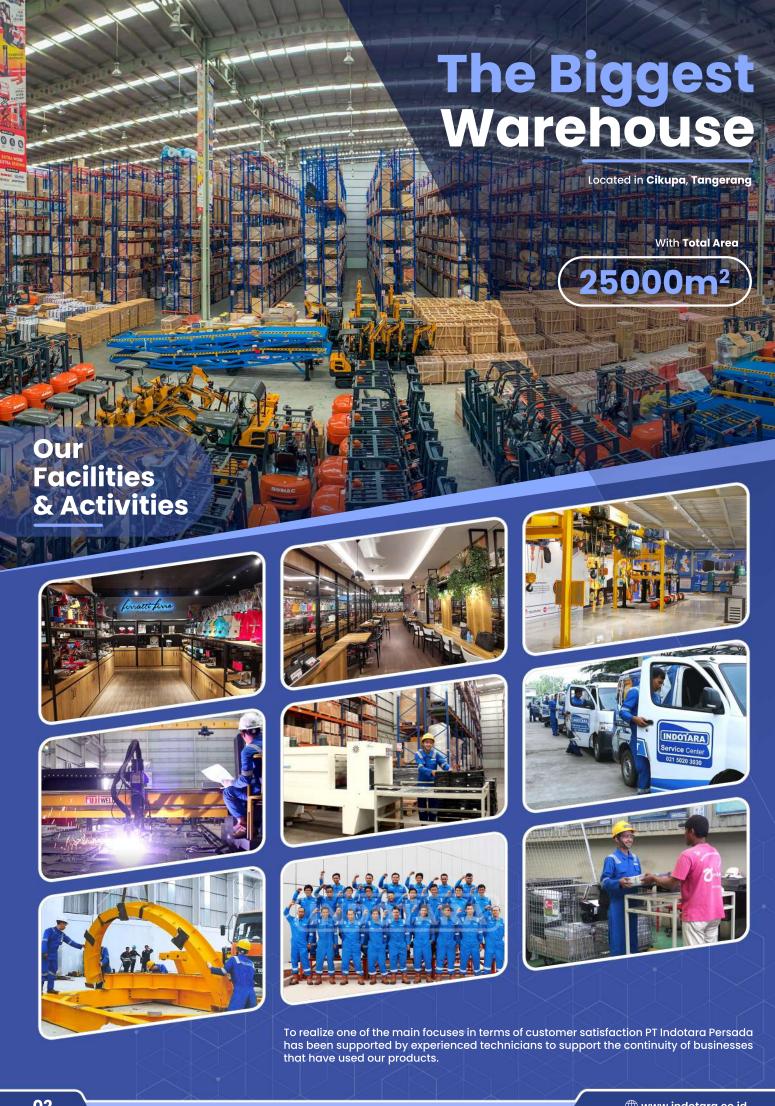

#### **About Us**

PT. Indotara Persada has a Warehouse & Showroom with a total area of 25000m2, which functions for Production Operations, Quality Control, Product Display and After Sales Service Customer Needs located in the Millennium Industrial Area Cikupa Tangerang.

To realize one of the main focuses in terms of customer satisfaction PT. Indotara Persada has been supported by experienced technicians to support the continuity of businesses that have used our products.