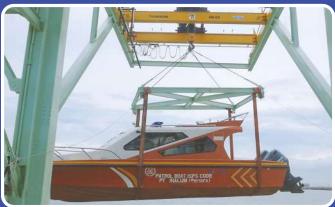

#### PT. SEACON INDONESIA SERVIS

Cakung, Jakarta Utara

- Podem Wirerope 10 MT525 H10 V4 4/1 M LC 52 20/5 x 2 Unit
- Heavy Duty Overhead Crane Single Box Girder x 2 Set Girder
- Capacity 7500kgs
- Span 20.46 Meter
- Long Travel 90 Meter
- Lifting Height 6.2 Meter