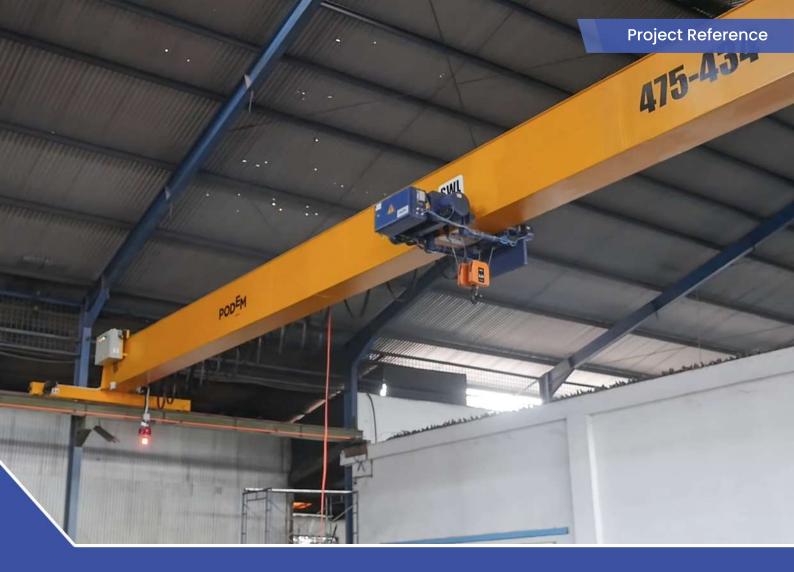

#### PT. SEACON INDONESIA SERVIS

Cakung, Jakarta Utara

- Podem Wirerope 10 MT525 H10 V4 4/1 M LC 52 20/5 x 2 Unit
- Heavy Duty Overhead Crane Single Box Girder x 2 Set Girder
- Capacity 7500kgs
- Span 20.46 Meter
- Long Travel 90 Meter
- Lifting Height 6.2 Meter