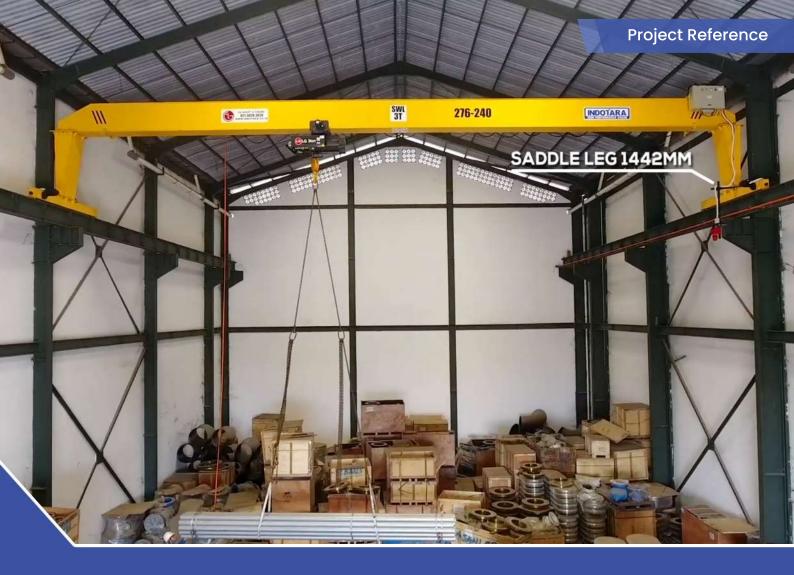

#### PT. BUKIT BAJA NUSANTARA

Bekasi, Jawa Barat

- LGM Wire Rope Hoist
- Heavy Duty Overhead Crane Single Girder Box 3 Ton Jotun Paint Polyurethane
- Span 13.5m
- Long Travel 30m
- Lifting Height 5m