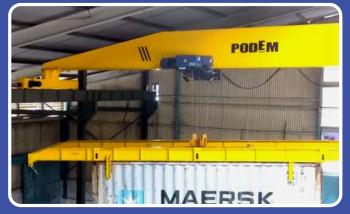

#### PT. SEACON INDONESIA SERVIS

Cakung, Jakarta Utara

- Podem Wirerope 10 MT525 H10 V4 4/1 M LC 52 20/5 x 2 Unit
- Heavy Duty Overhead Crane Single Box Girder x 2 Set Girder
- Capacity 7500kgs
- Span 20.46 Meter
- Long Travel 90 Meter
- Lifting Height 6.2 Meter