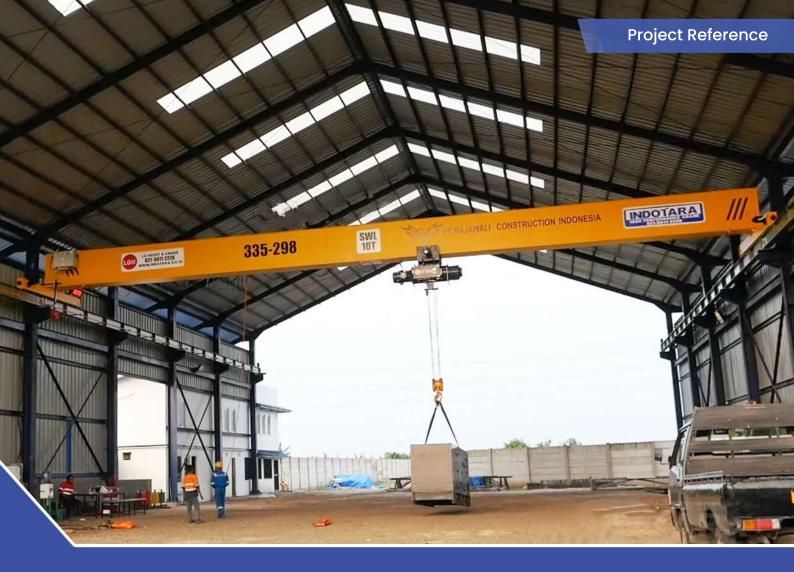

#### PT. RAJAWALI CONSTRUCTIONS INDONESIA

Cilegon, Banten

- LGM Wire Rope Hoist H-10HN
- Single Box Girder Overhead Crane Capacity 10 Ton
- Jotun Paint Polyurethane
- Lifting Height 7m
- Span 22m
- Long Travel 48m