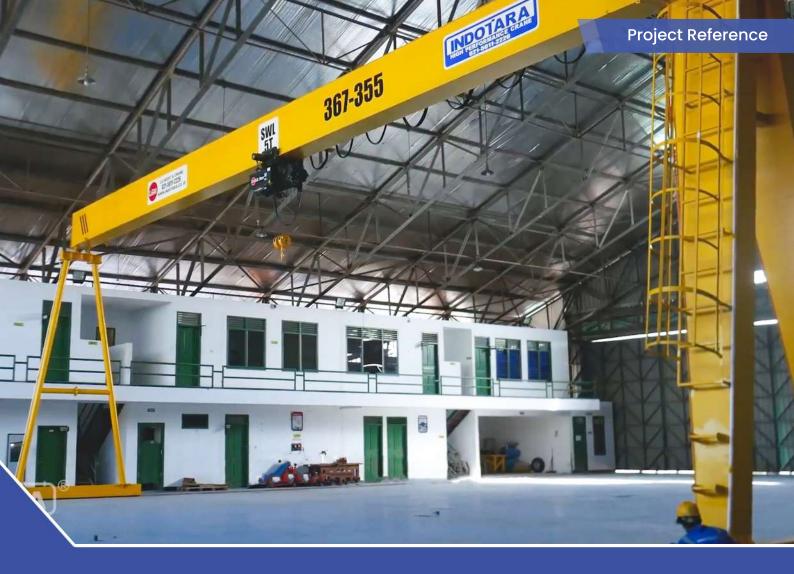

#### PT. BRUDER KONSTRUKSI NUSANTARA

Lombok, Indonesia

- Verkronn Wire Rope Hoist
- Heavy Duty Overhead Crane Capacity 10 Ton
- Jotun Paint Polyurethane
- Span 14.25 Meter
- Long Travel 20 Meter
- Lifting Height 8 Meter