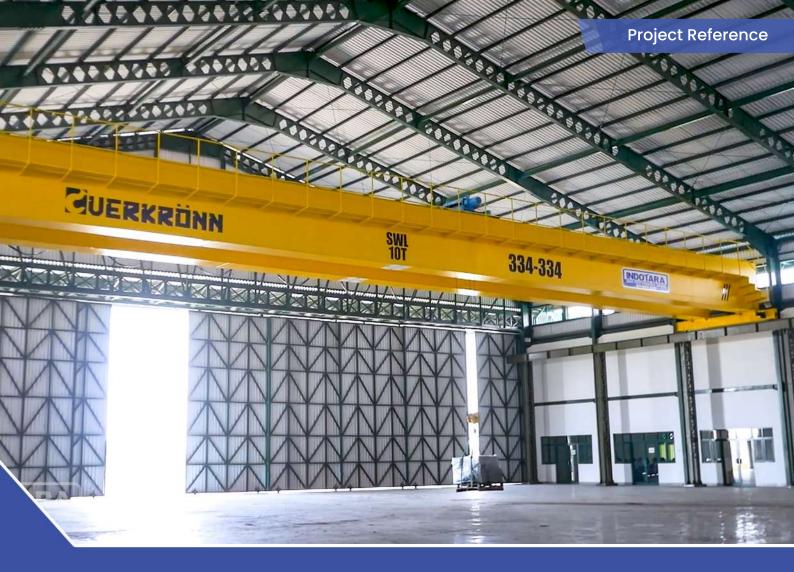

#### **BENGPUS PENERBAD**

Semarang, Jawa Tengah

- LGM Wire Rope Hoist
- Heavy Duty Gantry Crane Single Girder 5 Ton- Jotun Paint Polyurethane
- Span 20m
- Long Travel 35m

#### **BENGPUS PENERBAD**

Semarang, Jawa Tengah

- Verkronn Wire Rope Hoist
- Heavy Duty Overhead Crane with Double Girder Capacity 10 Ton
- Jotun Paint Polyurethane
- Span 38m
- Long Travel 40m