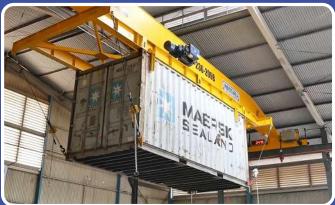

#### PT. SEACON INDONESIA SERVIS

Cakung, Jakarta Utara

- Podem Wirerope 10 MT525 H10 V4 4/1 M LC 52 20/5 x 2 Unit
- Heavy Duty Overhead Crane Single Box Girder x 2 Set Girder
- Capacity 7500kgs
- Span 20.46 Meter
- Long Travel 90 Meter
- Lifting Height 6.2 Meter