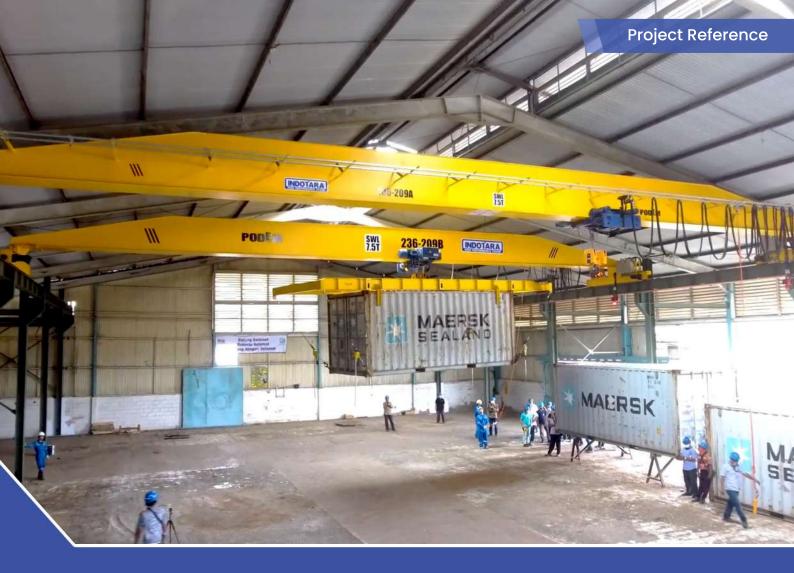

#### PT. SEACON INDONESIA SERVIS

Cakung, Jakarta Utara

- Podem Wirerope 10 MT525 H10 V4 4/1 M LC 52 20/5 x 2 Unit
- Heavy Duty Overhead Crane Single Box Girder x 2 Set Girder
- Capacity 7500kgs
- Span 20.46 Meter
- Long Travel 90 Meter
- Lifting Height 6.2 Meter