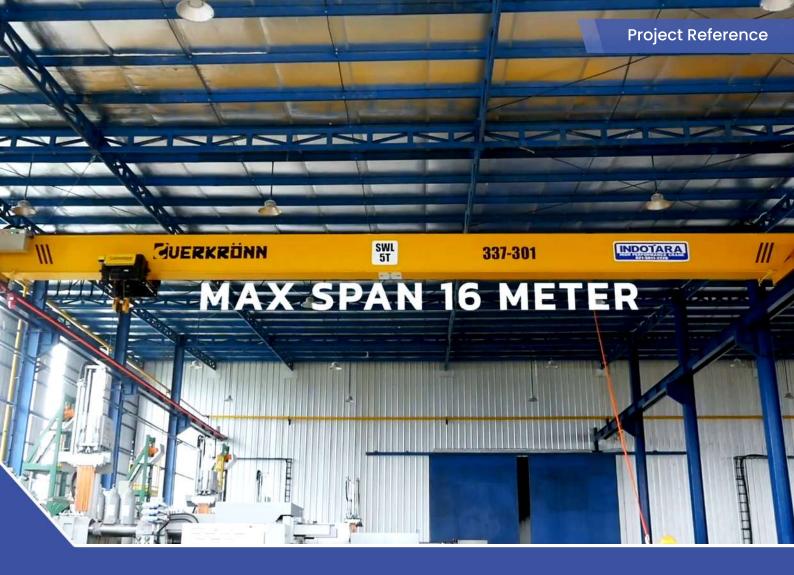

#### PT. SUGGO METAL CEMERLANG

Kota Serang, Banten

- Verkronn VR-005OLS-6XR
- Heavy Duty Single Box Overhead Crane Capacity 5 Ton
- Jotun Paint Polyurethane
- Lifting Height 6m
- Span 16m
- Long Travel 36m