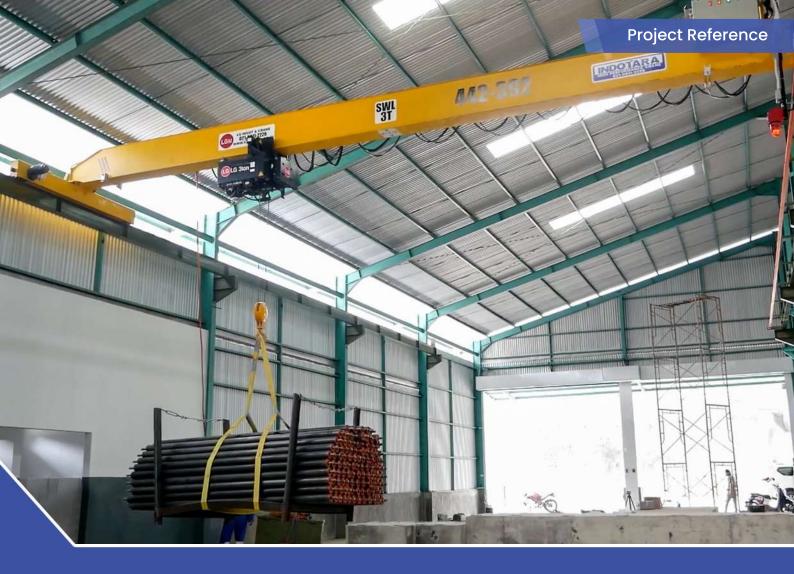

#### PT. BUKIT BAJA NUSANTARA

Bekasi, Jawa Barat

- LGM Wire Rope Hoist
- Heavy Duty Overhead Crane Single Girder Box 3 Ton Jotun Paint Polyurethane
- Span 13.5m
- Long Travel 30m
- Lifting Height 5m