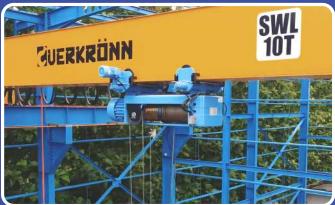

#### PT. BRUDER KONSTRUKSI NUSANTARA

Lombok, Indonesia

- Verkronn Wire Rope Hoist
- Heavy Duty Overhead Crane Capacity 10 Ton
- Jotun Paint Polyurethane
- Span 14.25 Meter
- Long Travel 20 Meter
- Lifting Height 8 Meter